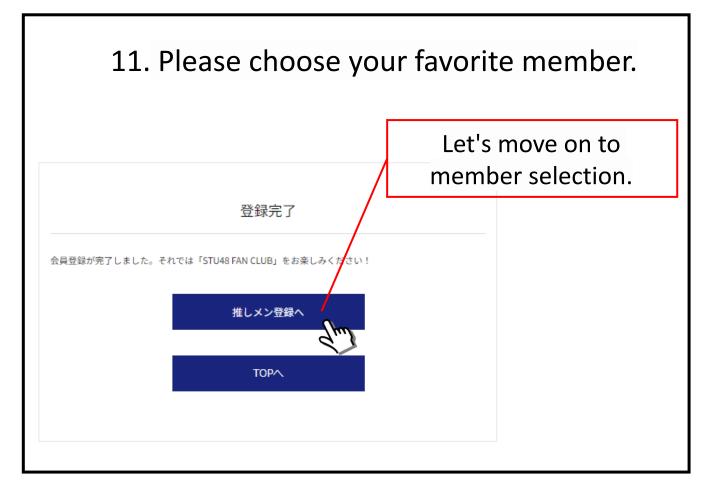

### 8. Please select a payment method.

Please proceed to register your membership information.

This completes the membership registration.