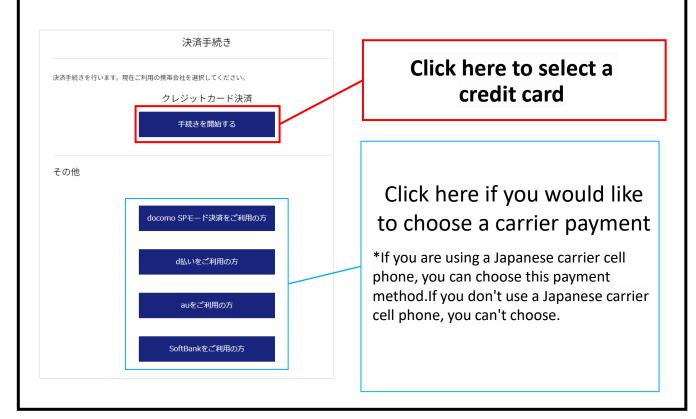

### 8. Please select a payment method.

Please proceed to register your membership information.

This completes the membership registration.