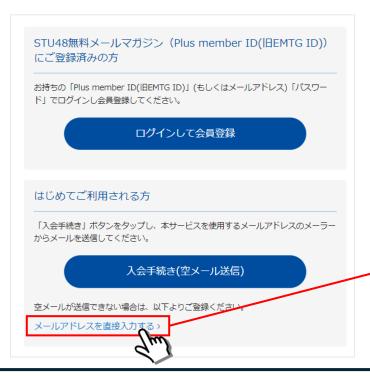

# 4. Please enter your email address.

Click to switch to the e-mail address input screen

Click here

# 5. e-mail address input.