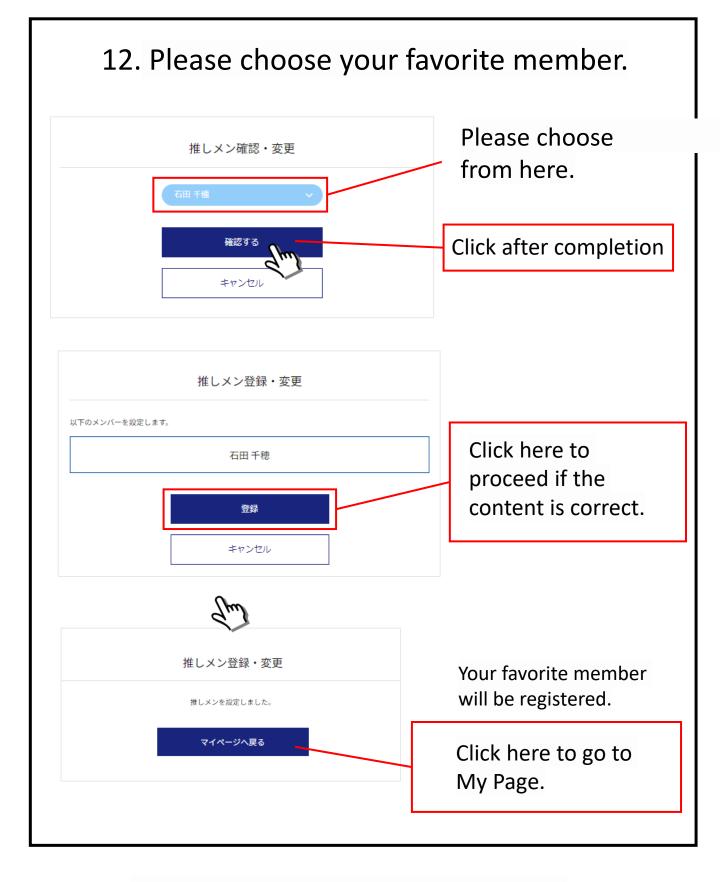

### 8. Please select a payment method.

Please proceed to register your membership information.

This completes the membership registration.