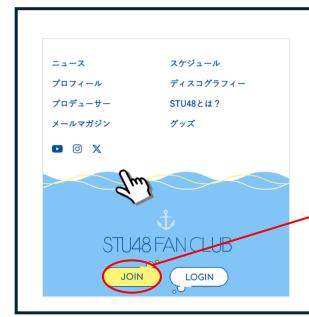

# If you live overseas admission method

- Precautions
- \*We cannot ship gifts or other items to people living overseas.
- \*Some content may not be available.

1. "STU48 site" Click the Menu

2. Click "JOIN" in the menu

Click here