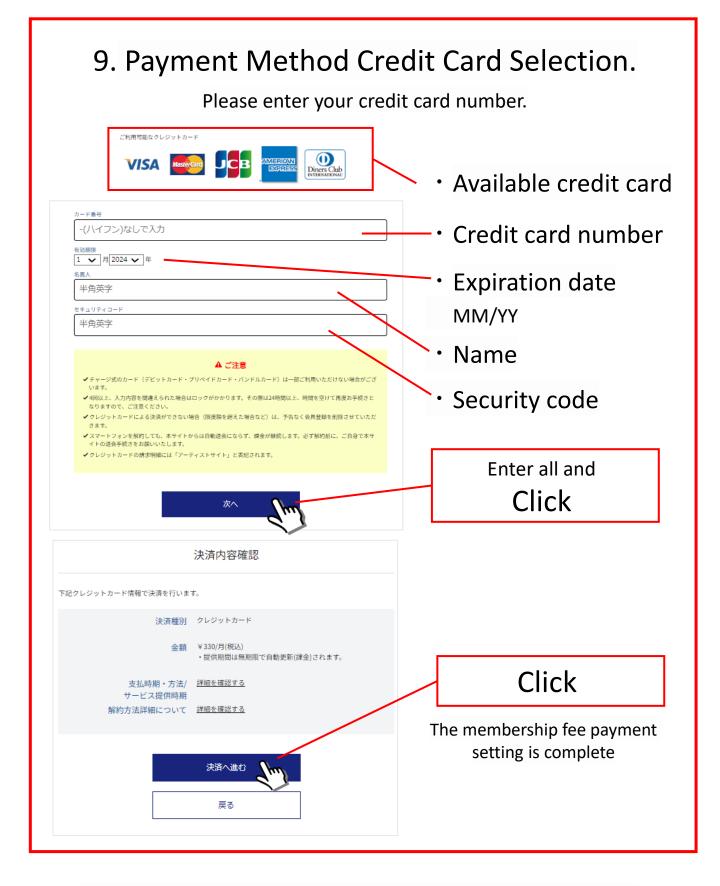

### 8. Please select a payment method.

Please proceed to register your membership information.

This completes the membership registration.