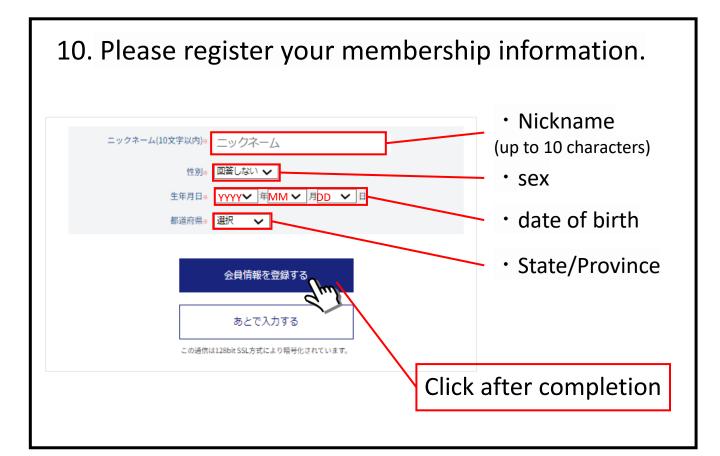

### 8. Please select a payment method.

Please proceed to register your membership information.

This completes the membership registration.