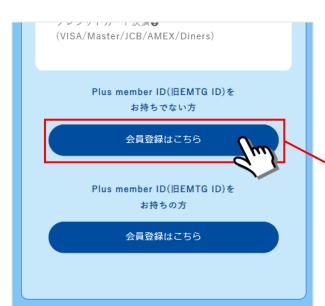

## 3. Please register as a member.

To register as a member, you will need a "plus member ID".

If you do not have a "plus member ID," please create it here.

Click here