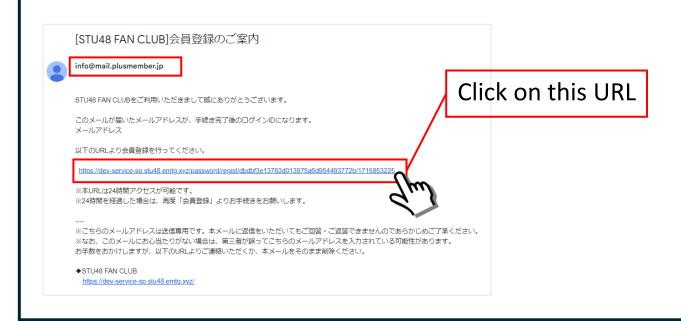

# 6. You will receive an email in your mailbox.

Please click on the URL in the email you sent to proceed.

#### "info@mail.plusmember.jp"

You will receive an email from this email address.

\*If you have a domain designated reception setting, please set the "mail.plusmember.jp" and "spn.stu48.com" domains to be acceptable.