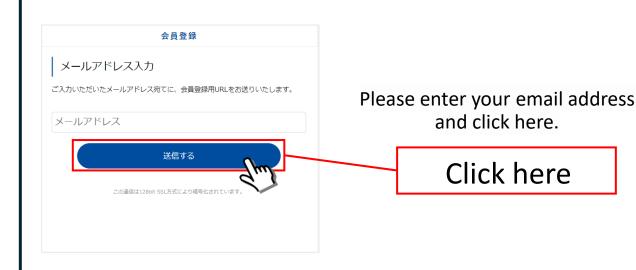

#### STU48 Mobile

# If you live overseas admission method

- Precautions
- \*We cannot ship gifts or other items to people living overseas.
- \*Some content may not be available.



1. "STU48 site" Click the Menu



2. Click "JOIN" in the menu

Click here

## 3. Please register as a member.

To register as a member, you will need a "plus member ID".



If you do not have a "plus member ID," please create it here.

Click here

# 4. Please enter your email address.



Click to switch to the e-mail address input screen

Click here

# 5. e-mail address input.



# 6. You will receive an email in your mailbox.

Please click on the URL in the email you sent to proceed.

#### "info@mail.plusmember.jp"

You will receive an email from this email address.

\*If you have a domain designated reception setting, please set the "mail.plusmember.jp" and "spn.stu48.com" domains to be acceptable.



#### 7. Please create a password.

Please enter your preferred password twice.



### 8. Please select a payment method.





Please proceed to register your membership information.







This completes the membership registration.



#### **Content List**

| MEMBER BLOG  | 待受くじ      |                                     |
|--------------|-----------|-------------------------------------|
| Q&A          | MOVIE     | There's a lot of different content. |
| РНОТО