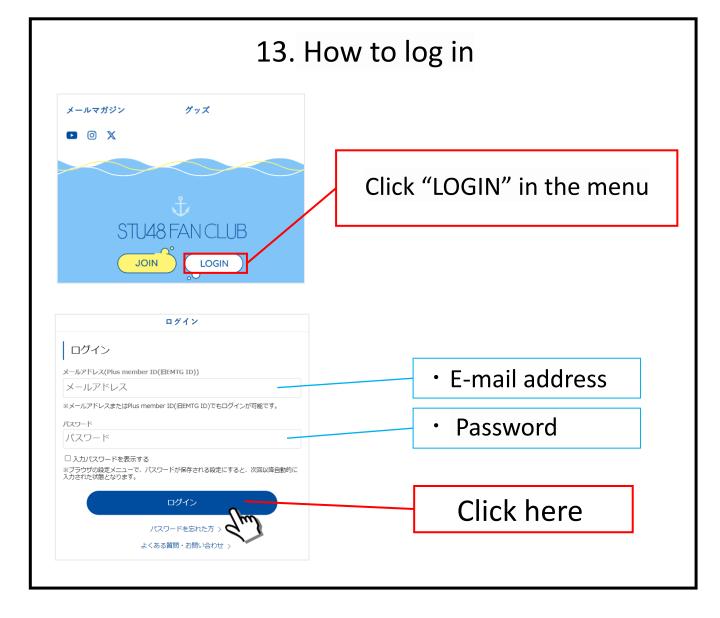

ed a "plus member ID".



If you do not have a "plus member ID," please create it here.

Click here

# 4. Please enter your email address.



Click to switch to the e-mail address input screen

Click here

# 5. e-mail address input.



# 6. You will receive an email in your mailbox.

Please click on the URL in the email you sent to proceed.

#### "info@mail.plusmember.jp"

You will receive an email from this email address.

\*If you have a domain designated reception setting, please set the "mail.plusmember.jp" and "spn.stu48.com" domains to be acceptable.



#### 7. Please create a password.

Please enter your preferred password twice.



### 8. Please select a payment method.





Please proceed to register your membership information.







This completes the membership registration.



#### **Content List**

| MEMBER BLOG  | 待受くじ      |                                     |
|--------------|-----------|-------------------------------------|
| Q&A          | MOVIE     | There's a lot of different content. |
| РНОТО        | WALLPAPER | There's a lot of different content. |
| MEMORIES     |           | Please enjoy it!                    |
| REPORT       | あっちむいてホイ  |                                     |
| WEB PAMPHLET | ARCHIVE   |                                     |
|              |           |                                     |