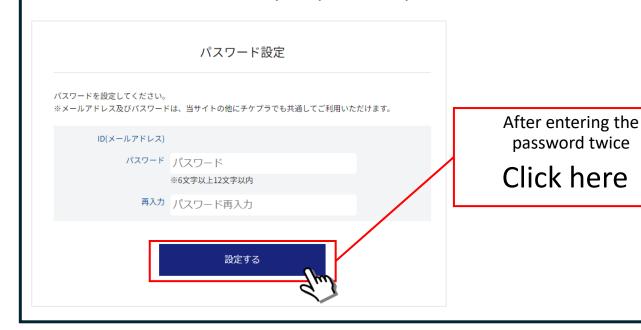

le.



1. "STU48 site" Click the Menu



2. Click "JOIN" in the menu

Click here

## 3. Please register as a member.

To register as a member, you will need a "plus member ID".



If you do not have a "plus member ID," please create it here.

Click here

# 4. Please enter your email address.



Click to switch to the e-mail address input screen

Click here

# 5. e-mail address input.



# 6. You will receive an email in your mailbox.

Please click on the URL in the email you sent to proceed.

#### "info@mail.plusmember.jp"

You will receive an email from this email address.

\*If you have a domain designated reception setting, please set the "mail.plusmember.jp" and "spn.stu48.com" domains to be acceptable.



#### 7. Please create a password.

Please enter your preferred password twice.



### 8. Please select a payment method.





Please proceed to register your membership information.







This completes the membership registration.



#### **Content List**

| MEMBER BLOG  | 待受くじ      |                                     |
|--------------|-----------|-------------------------------------|
| Q&A          | MOVIE     | There's a lot of different content. |
| РНОТО        | WALLPAPER | There's a lot of different content. |
| MEMORIES     |           | Please enjoy it!                    |
| REPORT       | あっちむいてホイ  |                                     |
| WEB PAMPHLET | ARCHIVE   |                                     |
|              |           |                                     |